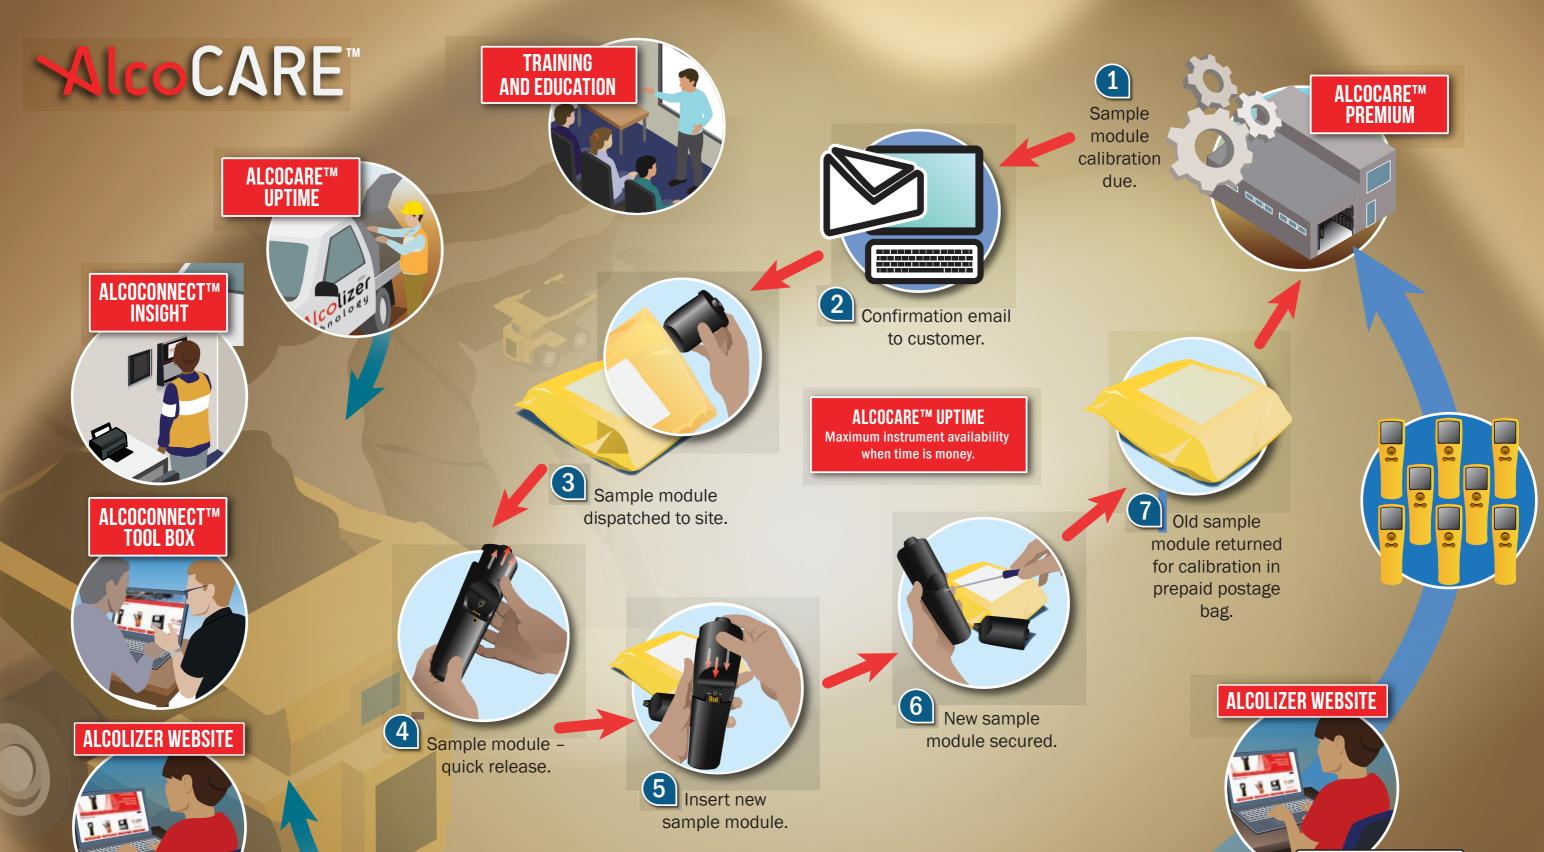

### **ALCOCARE™ UPTIME**

## WHEN INSTRUMENT DOWNTIME IS SIMPLY NOT AN OPTION

AlcoCARE™ UPTIME is designed for those who need service on-site, with Alcolizer coming to the instrument that needs attention. Products available under this program include the WM3, WM4 and LE5.

#### PATENTED TECHNOLOGY

The UPTIME service involves patented technology utilising our leading-edge LE5 breath tester, meaning your instrument never leaves your site.

Fast, accurate and reliable instrument calibration is carried out in less than one minute with our unique sample module replacement system.

When time is money and your instrument uptime is critical, choose AlcoCARE™ UPTIME.