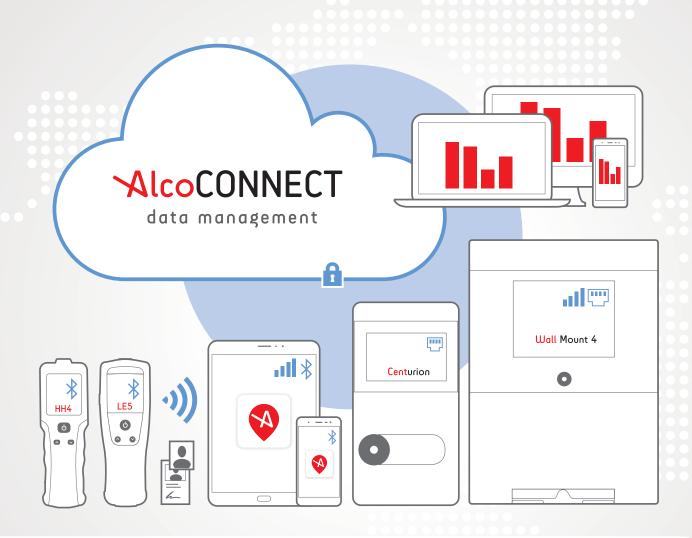

## AlcoCONNECT

data management

AlcoCONNECT™ Live Data Management is an essential tool for Safety and Business managers seeking real-time, analysed Alcohol and Drug test results from across their business.

The AlcoCONNECT™ Live Data Management system combines Alcolizer's innovative testing technology with state-of-the-art business solutions.

#### **RELIABLE, FAST, CONFIDENTIAL ACCESS**

Drug and alcohol tests undertaken by connected Alcolizer Technology devices are available confidentially on our AlcoCONNECT™ Data Management portal.

Management can view the data for their site, while national managers can view tests from every site.

#### **FEATURES**

- Remote results monitoring
- Real-time alerts
- Instant access from anywhere in the world
- Dashboard user interface for at-a-glance results accessibility
- Automatic service and technical issue alerts delivered directly to Alcolizer Technology factory trained engineers
- Multiple-location synchronisation
- Secure cloud-based test results storage