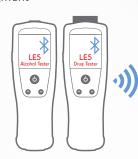

# On Site Testing

alcohol & drug solutions

The OnSite Testing Alcohol and Drug Solutions App is the ideal tool for Safety and Business Managers seeking real-time test results. Enable with AlcoCONNECT™ Live Data Management system for the total solution.

- ✓ Test where and when you need
- ✓ Easy to input donor information and acknowledgment
- ✓ Auto Bluetooth connectivity of results to App
- ✓ Email results or sync with AlcoCONNECT™ Data Management
- ✓ Option available for urine test result collection