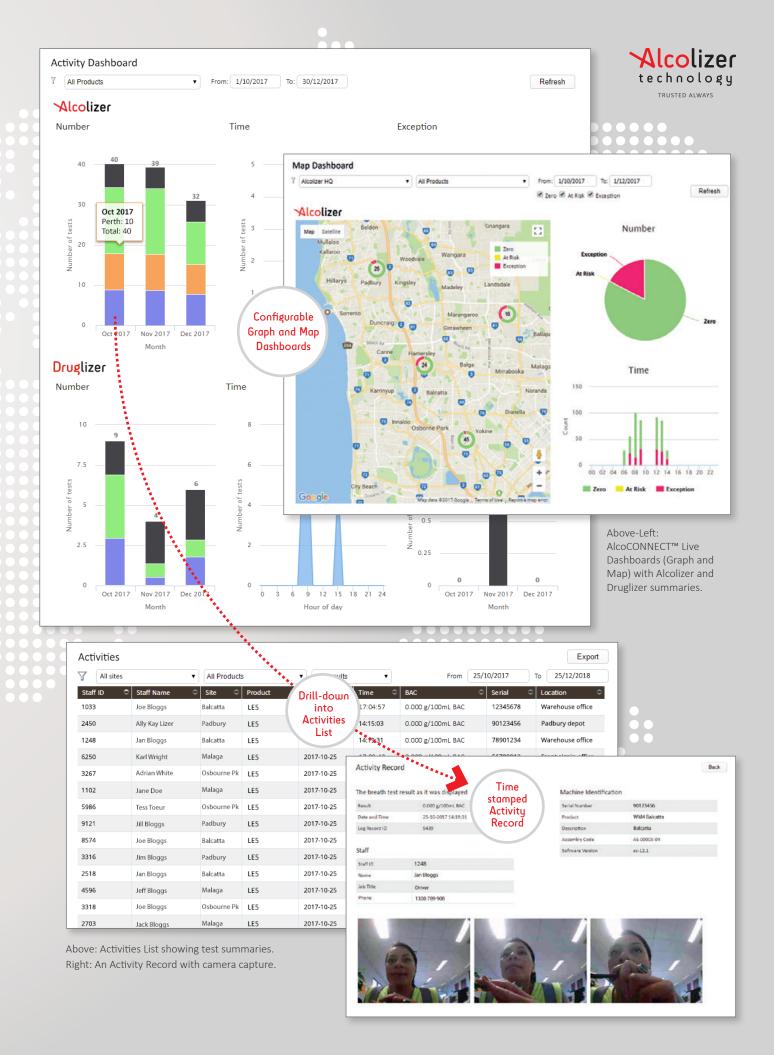

### AT-A-GLANCE DASHBOARDS

AlcoCONNECT™ Live dashboards provide an easy at-a-glance view of your test data by number of tests, site location, time of day and result.

#### Alcolizer and Druglizer test data

Drug and Alcohol test data – logged by various Alcolizer Technology alcohol and drug testing equipment – is displayed separately in three graph data sections, Alcolizer, Druglizer and OnSite Testing. These graphs provide the following data summaries:

- **Number** the number of readings by month, grouped by Site.
- **Time** the number of readings by time taken.
- **Exception** the number of exception readings by month, grouped by Site.

#### **ACTIVITIES LISTS AND RECORDS**

Drill down into this data for access to original alcohol, drug screen and lab confirmation results – do so by clicking (or tapping) the Number and Exception coloured segments to open an Activities List.

Click/tap an entry in the list to open an Activity Record screen – this is where you can view all details of the test record. Only users that have been set up with appropriate access will be able to view the data within these records. Note: camera photo capture is an optional feature only available on an Alcolizer Wall Mount 4 or Centurion.