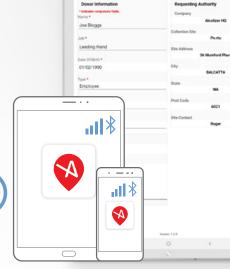

#### **ACTIVITIES LISTS AND RECORDS**

Drill down into this data for access to original alcohol, drug screen and lab confirmation results – do so by clicking (or tapping) the Number and Exception coloured segments to open an Activities List.

Click/tap an entry in the list to open an Activity Record screen – this is where you can view all details of the test record. Only users that have been set up with appropriate access will be able to view the data within these records. Note: camera photo capture is an optional feature only available on an Alcolizer Wall Mount 4 or Centurion.

#### REPORTS, AUTOMATION AND MANAGEMENT

Managers with appropriate permissions can access and download various reports such as Breathalyser Activity, Staff Activity and OnSite Testing Activity. Emailing of reports can be also automated and, when coupled with an internet connected Alcolizer wall mount device, users can receive an email when an exception is recorded. Managers can upload and maintain staff lists containing information such as staff positions and identification data.