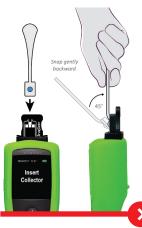

#### **STEP 03**

Position the Collector vertically with the pad facing downward.

Insert into the Druglizer Cartridge recess and snap (gently backward) into place at a 45° angle.

Position the Druglizer LE5 Drug Tester horizontally on a flat surface.