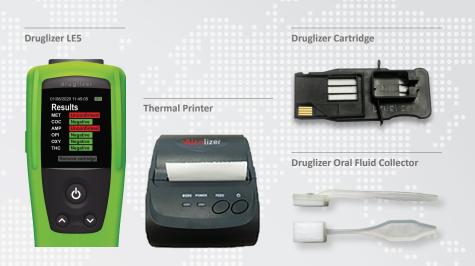

# STANDARD AND OPTIONAL COMPONENTS

The Druglizer LE5 Drug Tester is supplied with a range of standard and optional components.

The Druglizer LE5 Drug Tester device can be accessorised with an optional thermal printer. All Druglizer Cartridges come with one Oral Fluid Collector in the foil pouch.