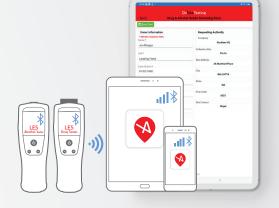

# The OnSite Testing Alcohol and Drug Solutions App

The ideal tool for Safety and Business Managers seeking real-time test results. Enable with AlcoCONNECT™ Live Data Management system for the total solution.