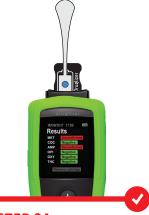

#### **STEP 01**

Turn the Druglizer LE5 Drug Tester on. The "**Insert Cartridge**" message will display.

Insert Druglizer Cartridge into the top of the Druglizer LE5 Drug Reader Module.

When inserted the screen will display "Insert Collector".

#### **STEP 02**

Subject is to insert the Collector into their mouth and rub the pad on the inside of both cheeks, under tongue and around mouth.

Collecto

Collect saliva until the Collector indicator changes to a consistent

#### **STEP 03**

Position the Collector vertically with the pad facing downward.

Insert into the Druglizer Cartridge recess and snap (gently backward) into place at a 45° angle.

Position the Druglizer LE5 Drug Tester horizontally on a flat surface.

#### **STEP 04**

The results will appear as soon as they are available, usually within 3 mins to provide results for all drug groups. They are updated as they are calculated and may display:

#### Negative (green) Unconfirmed (red) Invalid (grey)

After test, pull out cartridge with collector and dispose as per local waste disposal requirements.

*Refer to user manual and test cartridge use instructions for full operational instructions* 