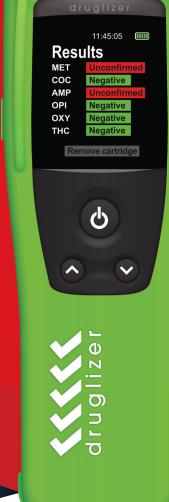

#### **STEP 04**

The results will appear as soon as they are available, usually within 3 mins to provide results for all drug groups. They are updated as they are calculated and may display:

#### Negative (green) Unconfirmed (red) Invalid (grey)

After test, pull out cartridge with collector and dispose as per local waste disposal requirements.

*Refer to user manual and test cartridge use instructions for full operational instructions* 

#### DRUGS AVAILABLE TO TEST USING DRUGLIZER LE5 DRUG TESTER WITH 7 PANEL CARTRIDGE

| DRUG CLASS      | ABBREVIATION | TARGET DRUG         | CUTOFF (ng/mL) |
|-----------------|--------------|---------------------|----------------|
| Amphetamine     | AMP          | (S) Amphetamine     | 50             |
| Benzodiazepines | BZO          | Oxazepam            | 10             |
| Cannabis (THC)  | THC          | Δ9THC               | 15             |
| Cocaine         | COC          | Benzoylecgonine     | 50             |
| Methamphetamine | MET          | (S) Methamphetamine | 50             |
| Opiates         | OPI          | Morphine            | 50             |
| Oxycodone       | OXY          | Oxycodone           | 40             |