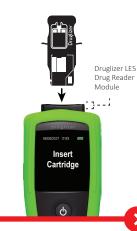

#### **STEP 01**

Turn the Druglizer LE5 Drug Tester on. The "**Insert Cartridge**" message will display.

Insert Druglizer Cartridge into the top of the Druglizer LE5 Drug Reader Module.

When inserted the screen will display "Insert Collector".