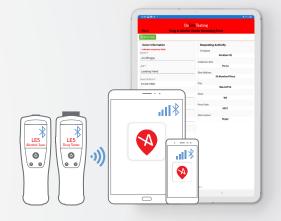

# The OnSite Testing Alcohol and Drug Solutions App

The ideal tool for Safety and Business Managers seeking real-time test results. Enable with AlcoCONNECT<sup>™</sup> Live Data Management system for the total solution.