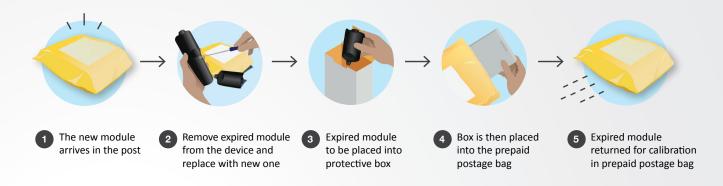

## RETURN YOUR EXPIRED MODULES VIA OUR SIMPLE MODULE EXCHANGE PROGRAM

Alcolizer Technology provides calibration services for Druglizer LE5 via a patented Module Exchange Program.