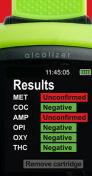

#### **STEP 04**

The results will appear as soon as they are available, usually within 3 mins to provide results for all drug groups. They are updated as they are calculated and may display:

#### Negative (green) Unconfirmed (red) Invalid (grey)

After test, pull out cartridge with collector and dispose as per local waste disposal requirements.

*Refer to user manual and test cartridge use instructions for full operational instructions* 

#### DRUGS AVAILABLE TO TEST USING DRUGLIZER LE5 DRUG TESTER WITH 7 PANEL CARTRIDGE

| DRUG CLASS      | ABBREVIATION | TARGET DRUG         | CUTOFF (ng/mL) |
|-----------------|--------------|---------------------|----------------|
| Amphetamine     | AMP          | (S) Amphetamine     | 50             |
| Benzodiazepines | BZO          | Oxazepam            | 10             |
| Cannabis (THC)  | THC          | Δ9THC               | 15             |
| Cocaine         | COC          | Benzoylecgonine     | 50             |
| Methamphetamine | MET          | (S) Methamphetamine | 50             |
| Opiates         | OPI          | Morphine            | 50             |
| Oxycodone       | OXY          | Oxycodone           | 40             |