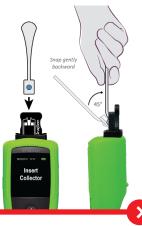

#### **STEP 03**

Position the Collector vertically with the pad facing downward.

Insert into the Druglizer Cartridge recess and snap (gently backward) into place at a 45° angle.

Position the Druglizer LE5 Drug Tester horizontally on a flat surface.