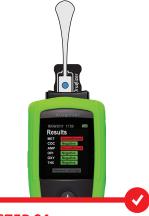

#### **STEP 04**

The results will appear as soon as they are available, usually within 3 mins to provide results for all drug groups. They are updated as they are calculated and may display:

#### Negative (green) Unconfirmed (red) Invalid (grey)

After test, pull out cartridge with collector and dispose as per local waste disposal requirements.

*Refer to user manual and test cartridge use instructions for full operational instructions* 