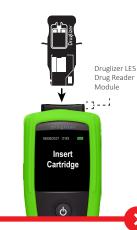

#### **STEP 01**

Turn the Druglizer LE5 Drug Tester on. The "**Insert Cartridge**" message will display.

Insert Druglizer Cartridge into the top of the Druglizer LE5 Drug Reader Module.

When inserted the screen will display "Insert Collector".