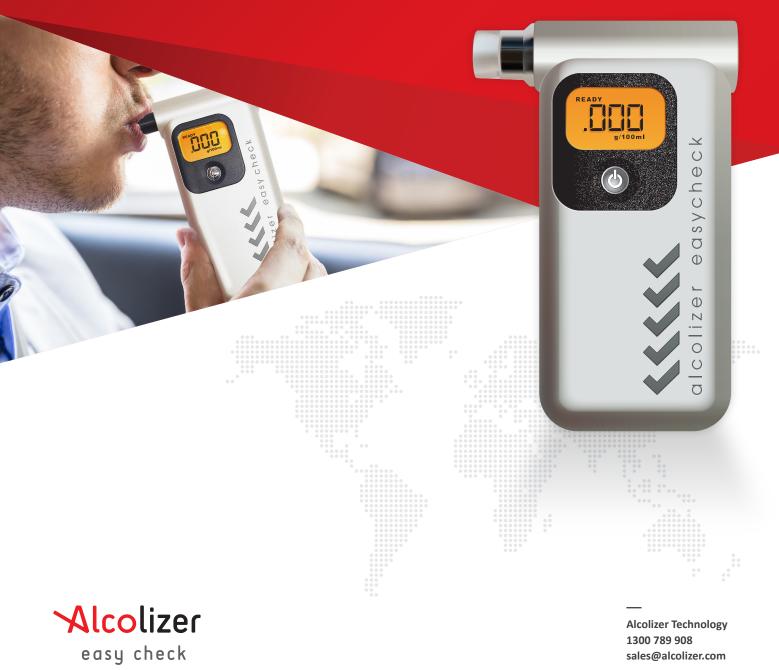

## Manufactured to the highest quality standard (ISO9001:2015) Australian Standard AS 3547 (Type 2), the Easy Check is the smart choice for personal users

The Alcolizer Easy Check (EC) is the personal breath alcohol test unit relied on by thousands to keep them safe.

The Easy Check Series offers police standard electrochemical fuel cell sensing technology while a vast majority of 'personal breath testers' in the market use low cost semi-conductor sensors or cheap, low grade manufactured fuel cells. Alcolizer chooses to exclusively use the highest-grade platinum fuel cells for all of our products, including the Easy Check Series.

## **Technical Specifications**

| SENSOR TYPE | Platinum electrochemical fuel cell     |
|-------------|----------------------------------------|
| ACCURACY    | AS per Australian Standard AS3547:1997 |
| BAC RANGE   | 0.000 - 0.300 BAC                      |
| TEST TIME   | Up to 10 seconds                       |
| CALIBRATION | Back to Base, every 6 months           |
| TEST LIMIT  | Up to 2,000 tests                      |