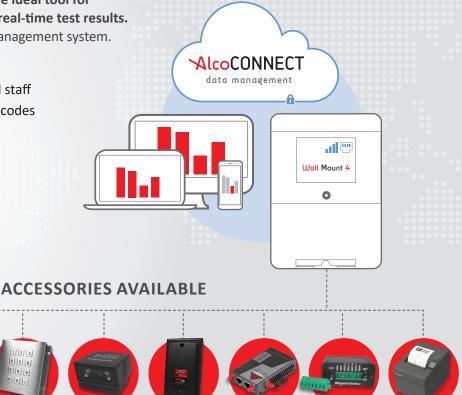

## **AlcoCONNECT**

### data management

technology

AlcoCONNECT™ Data Management – the ideal tool for Safety and Business Managers seeking real-time test results. Enable with AlcoCONNECT™ Live Data Management system.

- Customise data collection
- Easy input to identify test events and staff
- Quickly identify staff with NFC or QR codes
- Print test records on the spot
- Supervised or unsupervised testing
- Photographic evidence

www.alcolizer.com/alcoconnect-mobile

Modem Router, Wireless 4G LTE

Keypad

Barcode Scanner Upgrade

Multi Format USB Reader Upgrade

WM4 Cellular Upgrade Kit

Epson TM-T82III