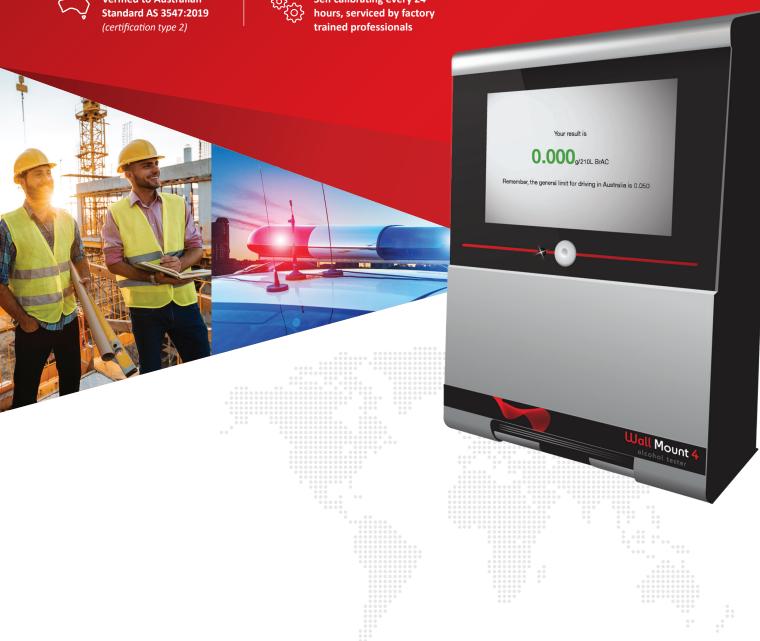

# Wall Mount 4 **Alcohol Tester**

Fast testing for high volume workforces

Efficient, durable, reliable operation

Highly configurable to your Drug and Alcohol

Instant results delivered to management

**Verified to Australian** 

#### **Technical Specifications**

| INSTRUMENT<br>APPLICATION | <b>&gt;</b> | Industry                                                            |
|---------------------------|-------------|---------------------------------------------------------------------|
| SENSOR TYPE               | <b>•</b>    | Law enforcement grade, highly responsive electrochemical fuel cell  |
| STANDARD                  | <b>•</b>    | Designed to Australian<br>Standards AS 3547:2019                    |
| BrAC RANGE                | •           | 0.000 - 0.462g/210L (BrAC)                                          |
| RESULTS                   | •           | Email reporting and alerts                                          |
| RECOVERY<br>TIME          | •           | Instant for 0.000 BrAC readings (retained on-screen for 10 seconds) |
| DISPLAY                   | •           | Three decimal BrAC reading on 25cm (10") colour graphics LCD screen |
| MOUTHPIECE                | •           | Standard straws                                                     |
| CALIBRATION               | •           | Automatic calibration every 24 hours (NATA certified gas)           |
| OPERATING<br>TEMPERATURE  | •           | Range 0°C to 40°C                                                   |
| POWER SUPPLY              | •           | 100-240V ~50/60Hz 75W                                               |
| WEIGHT                    | •           | 18kg                                                                |
| DIMENSIONS                | •           | 560mm H x 390mm W x 190mm D                                         |
|                           |             |                                                                     |

#### **KEEP YOUR WORKFORCE AT WORK**

Operating 24 hours a day in conditions ranging from 0°C - 40°C with on-board NATA Certified gas and daily auto self-calibration, WM4 is arguably the most accurate alcohol breath tester, day-in, day-out.

#### **DURABLE & CAPABLE**

WM4 processes up to 240 workers an hour with an instant response time on a zero BrAC test and unparalleled connectivity options.

#### **CONNECTED FOR MAXIMUM CAPABILITY**

Designed to support your Drug and Alcohol programs, WM4 is highly configurable from simple self-test stations to comprehensive alcohol test sign-in systems. Integrates to various third party workforce management and access control solutions.